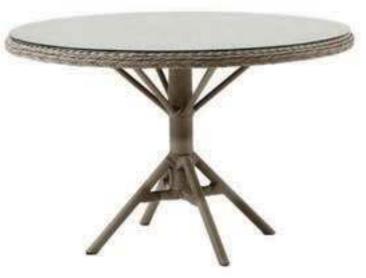

Our teak items include tables, extension tables, a round table and a bench. All is made of reclaimed teak wood from old houses and fisher boats, and will appear with reparations and fillings.

The inspiration has been the old British colonies and the idea of past times. I imagine the ladies who were wearing big hats and beautiful dresses and men in light summer suits, enjoying their afternoon tea and Pimm's No. 1. I imagine them sitting in elegant wicker furniture on a porch in the shade of the trees.

### TABLE TOPS

For all our woven tables we offer a high quality glass top. The glass top is made of 8 mm safety glass.