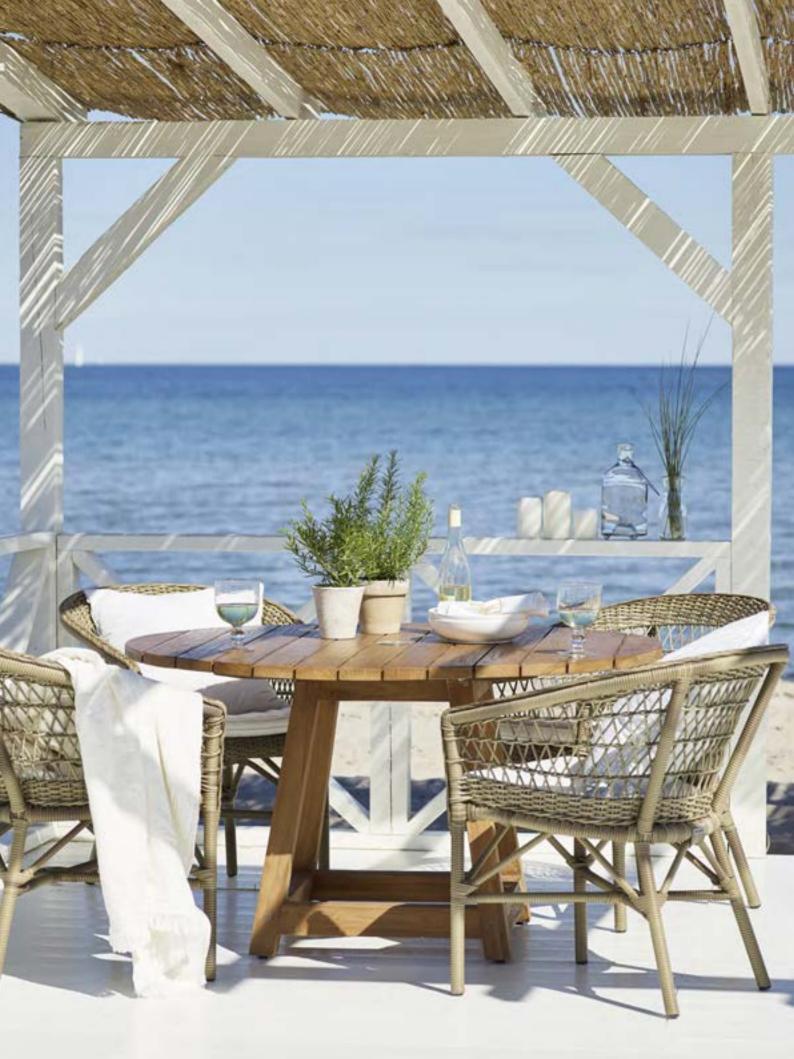

## TEAK ITEMS

Our teak items are made of old reclaimed teakwood. It can be from old houses, old fisher boats or old rail road supports. The wood will appear with reparations and fillings. Teak tables used outside will after a few weeks change into a beautiful silvery grey color.