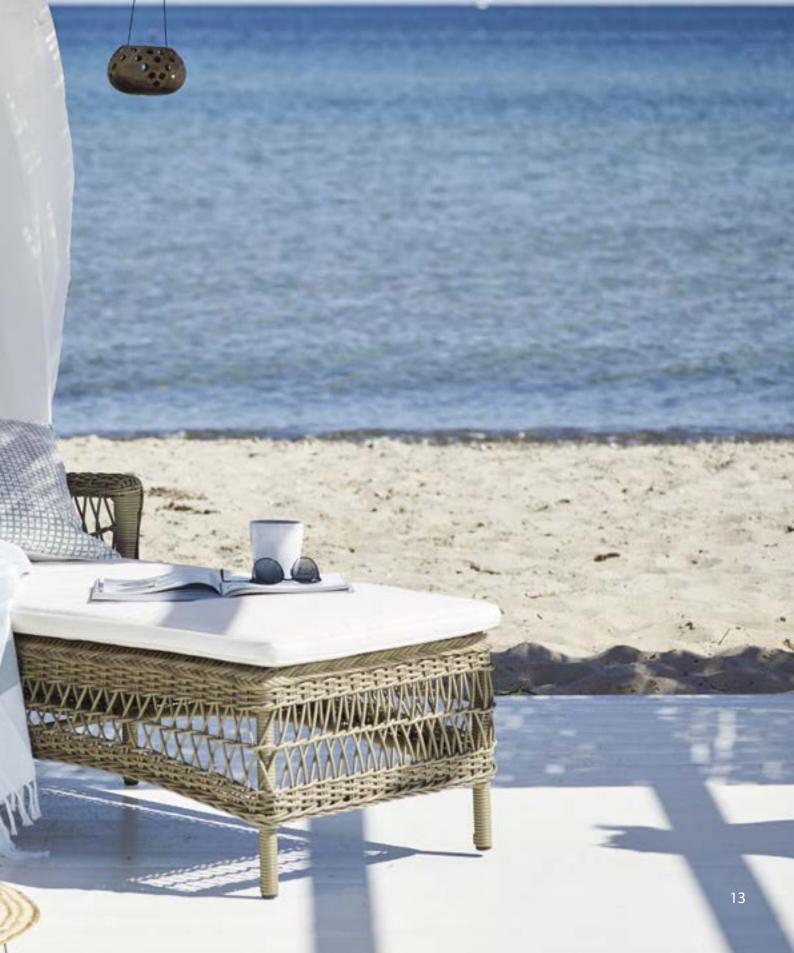

#### GEORGIA GARDEN

Our Georgia Garden collection was from the beginning inspired by the colonial style from the old British colonies, but also from old Danish willow chairs. Georgia Garden collection is available in a beautiful classic antique colour. Some designs are also available in Chestnut and Vintage white.

Our teak items include tables, extension tables, a round table and a bench. All is made of reclaimed teak wood from old houses and fisher boats, and will appear with reparations and fillings.

The inspiration has been the old British colonies and the idea of past times. I imagine the ladies who were wearing big hats and beautiful dresses and men in light summer suits, enjoying their afternoon tea and Pimm's No. 1. I imagine them sitting in elegant wicker furniture on a porch in the shade of the trees.

The furnitures are created by the old drawings of the original wicker furniture found in old books and from old postcards. This development has been exciting, challenging and especially fun. Georgia Garden is hand crafted of strong and maintenancefree synthetic fibres woven on aluminium frames. This means that the furniture will stay beautiful year after year.