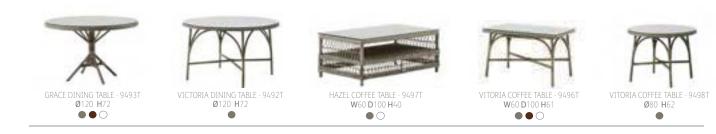

### DAWN HIGH BACK - DAWN FOOT STOOL - DAWN 3-SEATER - HAZEL COFFEE TABLE

VANANANAN MANANANAN

and the

XXX

TAVAD

AAAAA

SWWWW.

GEORGE TABLE

### TABLE TOPS

For all our woven tables we offer a high quality glass top. The glass top is made of 8 mm safety glass.