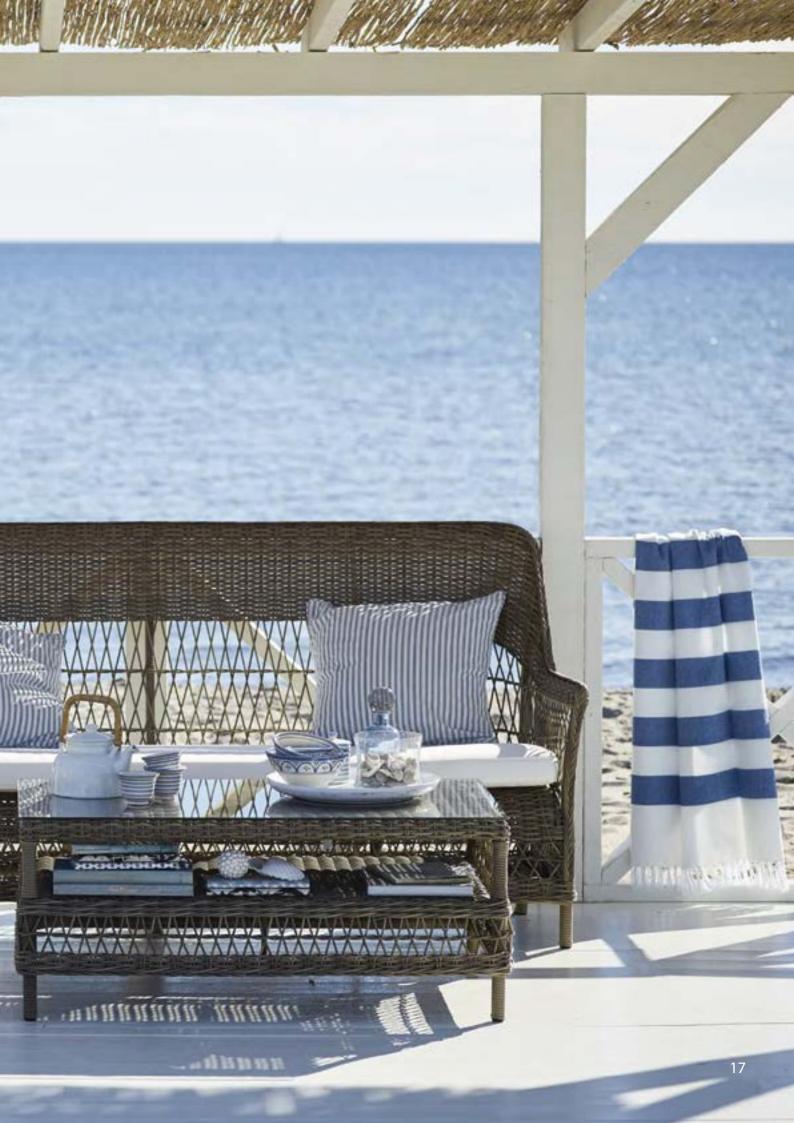

Our teak items include tables, extension tables, a round table and a bench. All is made of reclaimed teak wood from old houses and fisher boats, and will appear with reparations and fillings.

The inspiration has been the old British colonies and the idea of past times. I imagine the ladies who were wearing big hats and beautiful dresses and men in light summer suits, enjoying their afternoon tea and Pimm's No. 1. I imagine them sitting in elegant wicker furniture on a porch in the shade of the trees.

## TEAK ITEMS

Our teak items are made of old reclaimed teakwood. It can be from old houses, old fisher boats or old rail road supports. The wood will appear with reparations and fillings. Teak tables used outside will after a few weeks change into a beautiful silvery grey color.