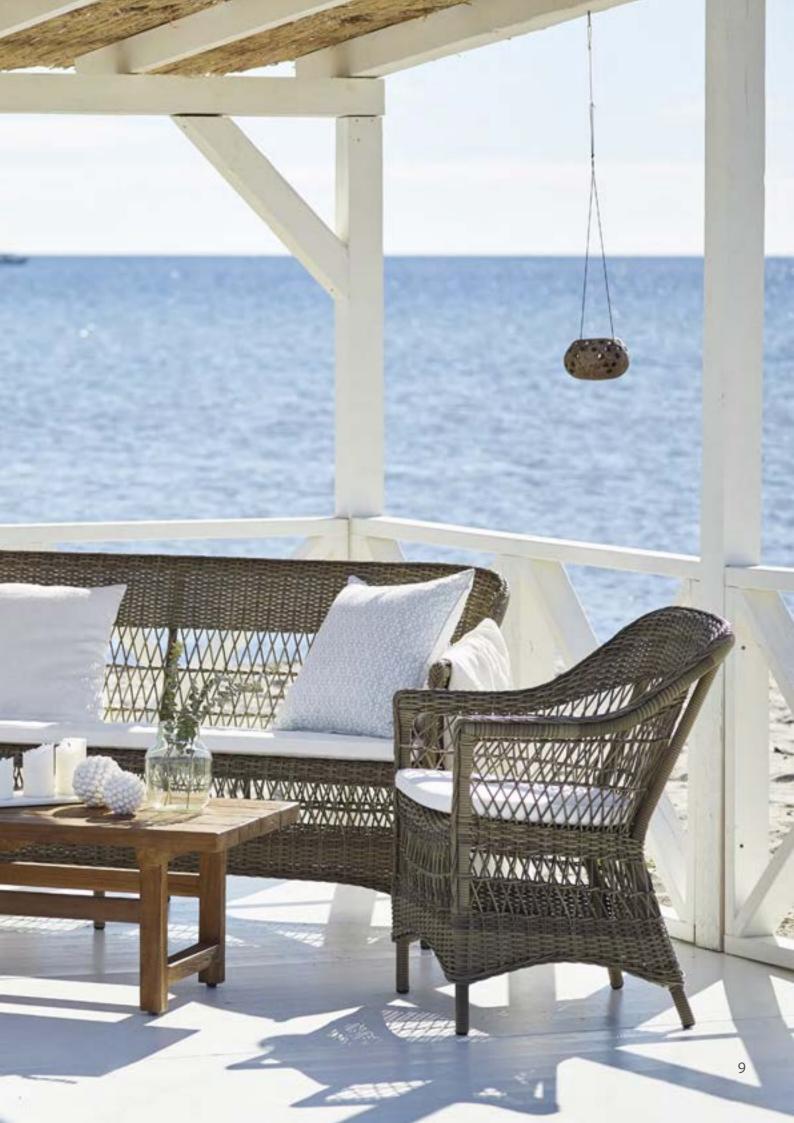

t times. I imagine the ladies who were wearing big hats and beautiful dresses and men in light summer suits, enjoying their afternoon tea and Pimm's No. 1. I imagine them sitting in elegant wicker furniture on a porch in the shade of the trees.

The furnitures are created by the old drawings of the original wicker furniture found in old books and from old postcards. This development has been exciting, challenging and especially fun. Georgia Garden is hand crafted of strong and maintenancefree synthetic fibres woven on aluminium frames. This means that the furniture will stay beautiful year after year.

Enjoy our catalogue and be inspired.

LOUISE ANDREASEN 3rd generation, Sika-Design













EMMA CHAIR



CHARLOT CHAIR







CHARLOT CHAIR - CHARLOT 3-SEATER - JULIAN COFFEE TABLE

8

















### DAWN HIGH BACK - DAWN FOOT STOOL - DAWN 3-SEATER - HAZEL COFFEE TABLE

VANANANAN MANANANAN

and the

XXX

TAVAD

AAAAA

SWWWW.





GEORGE TABLE







ROGER STOOL



GEORGE BENCH







### MARIE ARM CHAIR - BASE BISTRO TABLE











JAMES TROLLEY



SUSY SIDE TABLE









2 6 10

VINTAGE WHITE AND CHESTNUT BROWN ARE AVAILABLE FOR SOME ITEMS, OR CAN BE MADE

XX



# HANDMADE WITH DASSION

# PRODUCT INFORMATION

Georgia Garden is made of strong and maintenance-free synthetic fibers in vintage white, antique or chestnut colour woven on aluminium frames.



COLOUR CODE T = ANTIQUE



COLOUR CODE X = VINTAGE WHITE



COLOUR CODE C = CHESTNUT

### TABLE TOPS

For all our woven tables we offer a high quality glass top. The glass top is made of 8 mm safety glass.

### CU