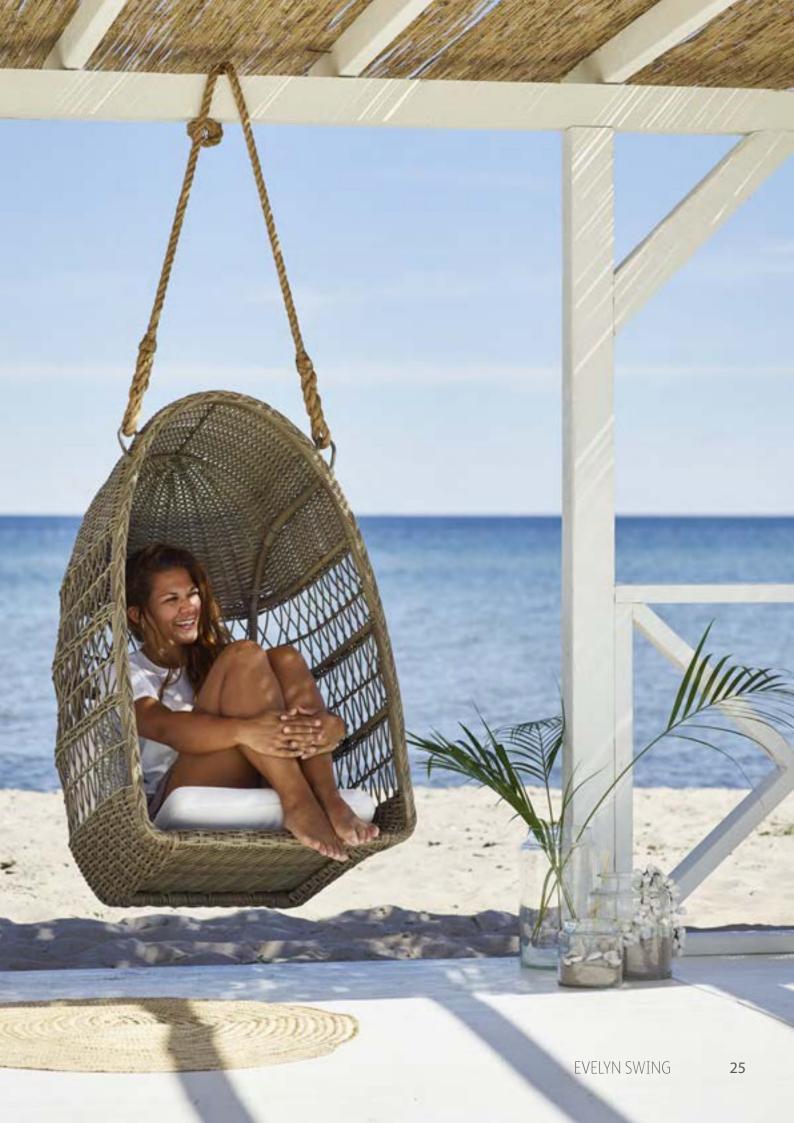

EVELYN SWING - 9890T

W66 D63 H113

ANNA SIDE TABLE - 9490T **W**60 **D**60 **H**42 

- Color code T - Antique - standard
- Color code C - Chestnut - check availability
- Color code X Vintage white check availability