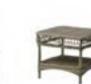

EVELYN SWING - 9890T

W66 D63 H113

ANNA SIDE TABLE - 9490T **W**60 **D**60 **H**42 

- Color code T - Antique - standard
- Color code C - Chestnut - check availability
- Color code X Vintage white check availability