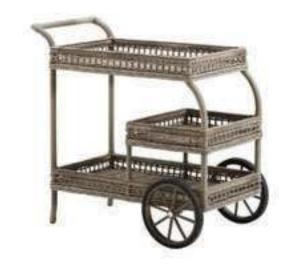

### MARIE ARM CHAIR - BASE BISTRO TABLE

JAMES TROLLEY

SUSY SIDE TABLE

2 6 10

VINTAGE WHITE AND CHESTNUT BROWN ARE AVAILABLE FOR SOME ITEMS, OR CAN BE MADE

XX