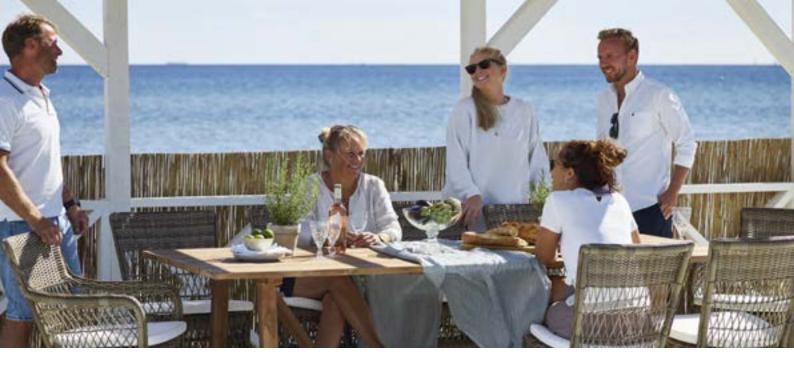

#### GEORGIA GARDEN

Our Georgia Garden collection was from the beginning inspired by the colonial style from the old British colonies, but also from old Danish willow chairs. Georgia Garden collection is available in a beautiful classic antique colour. Some designs are also available in Chestnut and Vintage white.

Our teak items include tables, extension tables, a round table and a bench. All is made of reclaimed teak wood from old houses and fisher boats, and will appear with reparations and fillings.

The inspiration has been the old British colonies and the idea of past times. I imagine the ladies who were wearing big hats and beautiful dresses and men in light summer suits, enjoying their afternoon tea and Pimm's No. 1. I imagine them sitting in elegant wicker furniture on a porch in the shade of the trees.

Enjoy our catalogue and be inspired.

LOUISE ANDREASEN 3rd generation, Sika-Design

EMMA CHAIR

CHARLOT CHAIR

CHARLOT CHAIR - CHARLOT 3-SEATER - JULIAN COFFEE TABLE

8