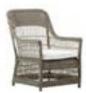

#### GEORGIA GARDEN

Our Georgia Garden collection was from the beginning inspired by the colonial style from the old British colonies, but also from old Danish willow chairs. Georgia Garden collection is available in a beautiful classic antique colour. Some designs are also available in Chestnut and Vintage white.

Our teak items include tables, extension tables, a round table and a bench. All is made of reclaimed teak wood from old houses and fisher boats, and will appear with reparations and fillings.

The inspiration has been the old British colonies and the idea of past times. I imagine the ladies who were wearing big hats and beautiful dresses and men in light summer suits, enjoying their afternoon tea and Pimm's No. 1. I imagine them sitting in elegant wicker furniture on a porch in the shade of the trees.

The furnitures are created by the old drawings of the original wicker furniture found in old books and from old postcards. This development has been exciting, challenging and especially fun. Georgia Garden is hand crafted of strong and maintenancefree synthetic fibres woven on aluminium frames. This means that the furniture will stay beautiful year after year.