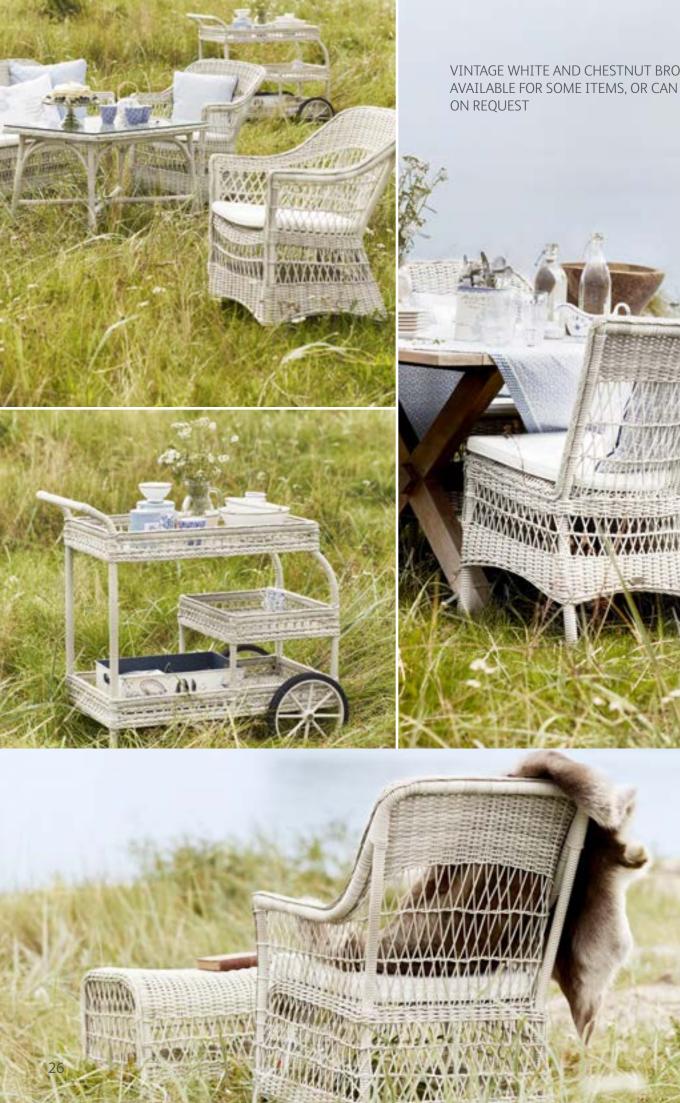

#### GEORGIA GARDEN

Our Georgia Garden collection was from the beginning inspired by the colonial style from the old British colonies, but also from old Danish willow chairs. Georgia Garden collection is available in a beautiful classic antique colour. Some designs are also available in Chestnut and Vintage white.

### MARIE ARM CHAIR - BASE BISTRO TABLE

JAMES TROLLEY

SUSY SIDE TABLE

2 6 10

VINTAGE WHITE AND CHESTNUT BROWN ARE AVAILABLE FOR SOME ITEMS, OR CAN BE MADE

XX