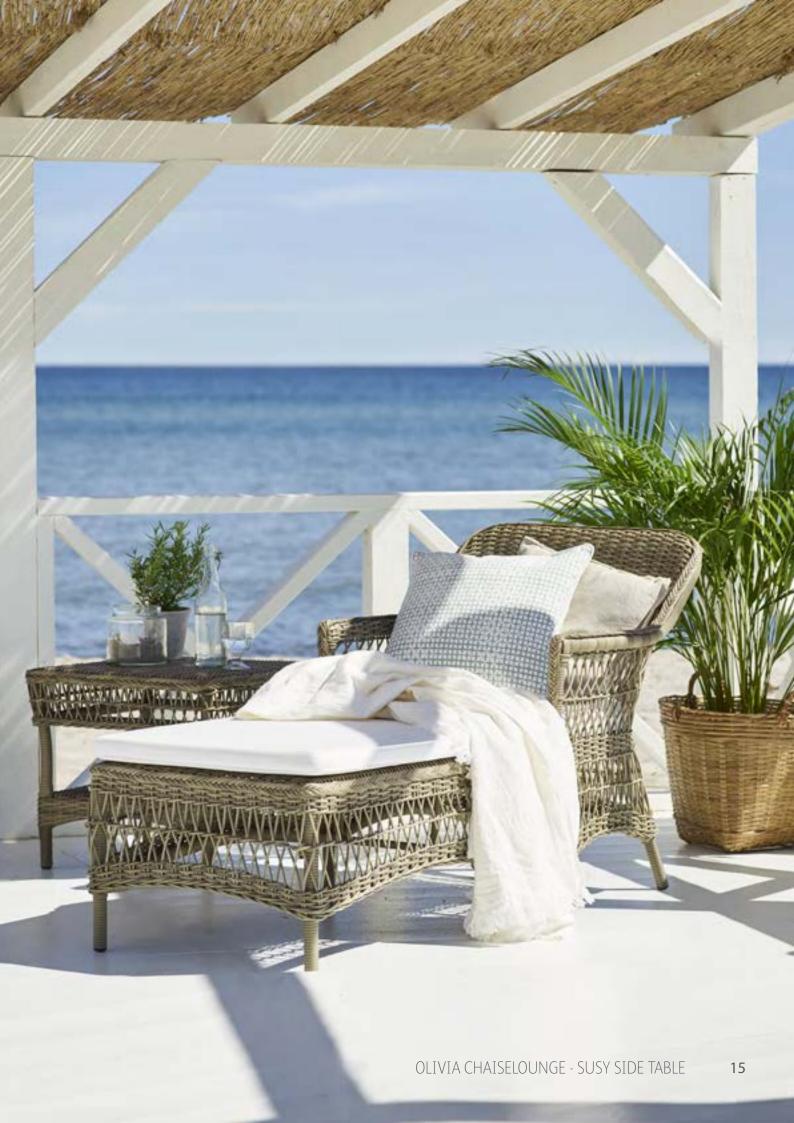

DAISY SUNBED - 9595T W71 L190 H86 SH45  $\bullet \bullet \bigcirc$ 

OLIVIA CHAISELOUNGE - 9590T W71 L150 H86 SH45 

JAMES TROLLEY - 9690T W49 L92 H94  $\bullet \bullet \bigcirc$ 

SUSY SIDE TABLE - 9495T W58 D58 H50  $\bullet \bullet \bigcirc$ 