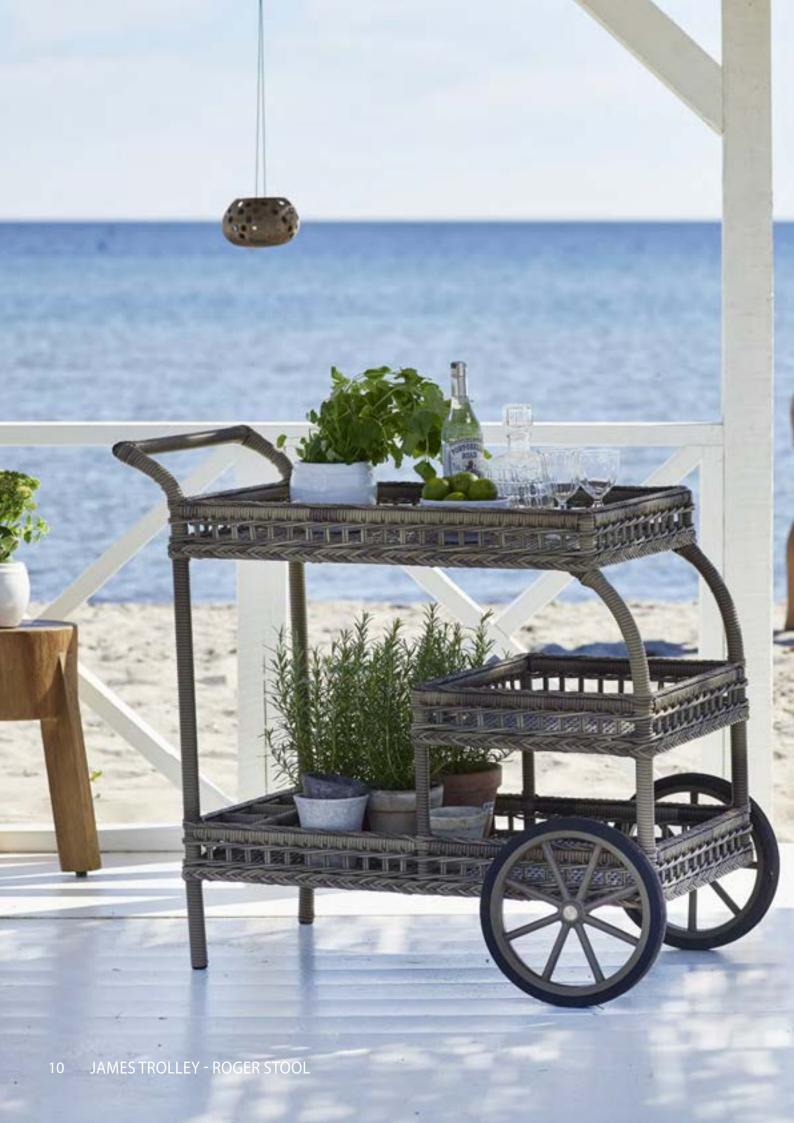

ROGER STOOL

GEORGE BENCH

### MARIE ARM CHAIR - BASE BISTRO TABLE

JAMES TROLLEY

SUSY SIDE TABLE

2 6 10

VINTAGE WHITE AND CHESTNUT BROWN ARE AVAILABLE FOR SOME ITEMS, OR CAN BE MADE

XX