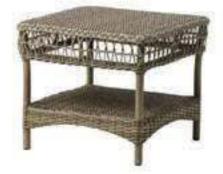

DAISY SUNBED - 9595T W71 L190 H86 SH45  $\bullet \bullet \bigcirc$ 

OLIVIA CHAISELOUNGE - 9590T W71 L150 H86 SH45 

JAMES TROLLEY - 9690T W49 L92 H94  $\bullet \bullet \bigcirc$ 

SUSY SIDE TABLE - 9495T W58 D58 H50  $\bullet \bullet \bigcirc$ 