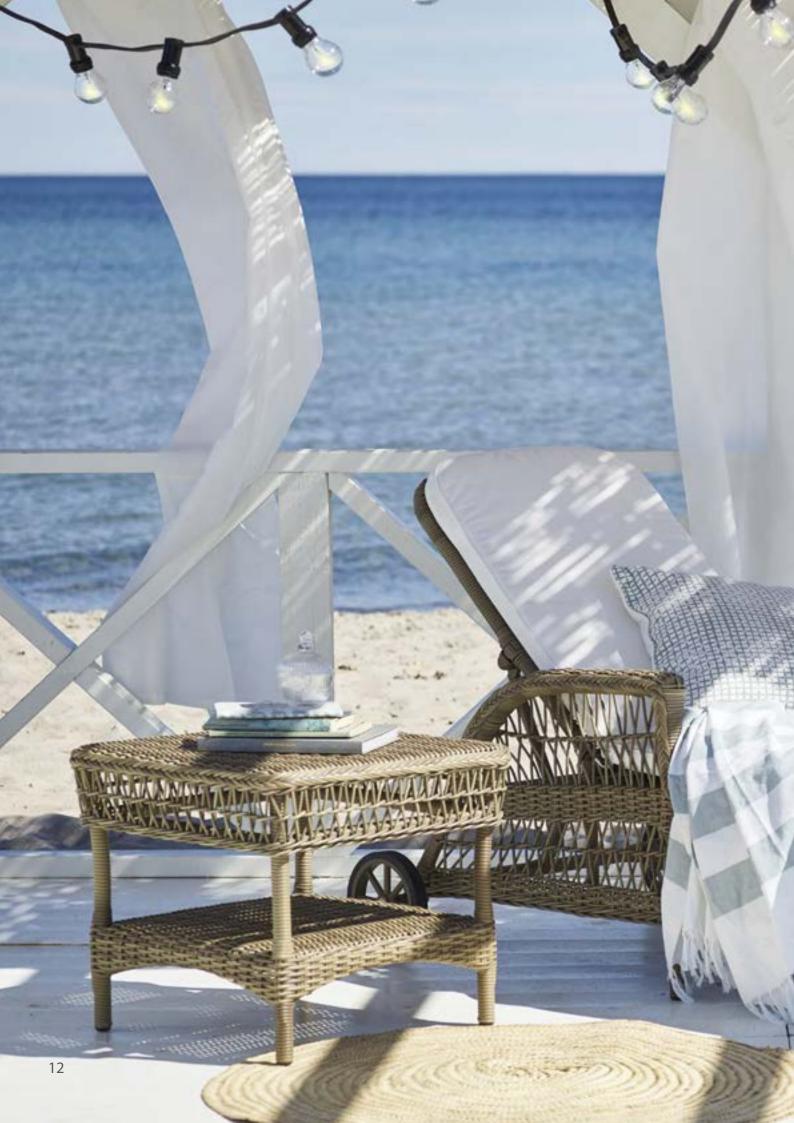

#### GEORGIA GARDEN

Our Georgia Garden collection was from the beginning inspired by the colonial style from the old British colonies, but also from old Danish willow chairs. Georgia Garden collection is available in a beautiful classic antique colour. Some designs are also available in Chestnut and Vintage white.

Our teak items include tables, extension tables, a round table and a bench. All is made of reclaimed teak wood from old houses and fisher boats, and will appear with reparations and fillings.

The inspiration has been the old British colonies and the idea of past times. I imagine the ladies who were wearing big hats and beautiful dresses and men in light summer suits, enjoying their afternoon tea and Pimm's No. 1. I imagine them sitting in elegant wicker furniture on a porch in the shade of the trees.

The furnitures are created by the old drawings of the original wicker furniture found in old books and from old postcards. This development has been exciting, challenging and especially fun. Georgia Garden is hand crafted of strong and maintenancefree synthetic fibres woven on aluminium frames. This means that the furniture will stay beautiful year after year.