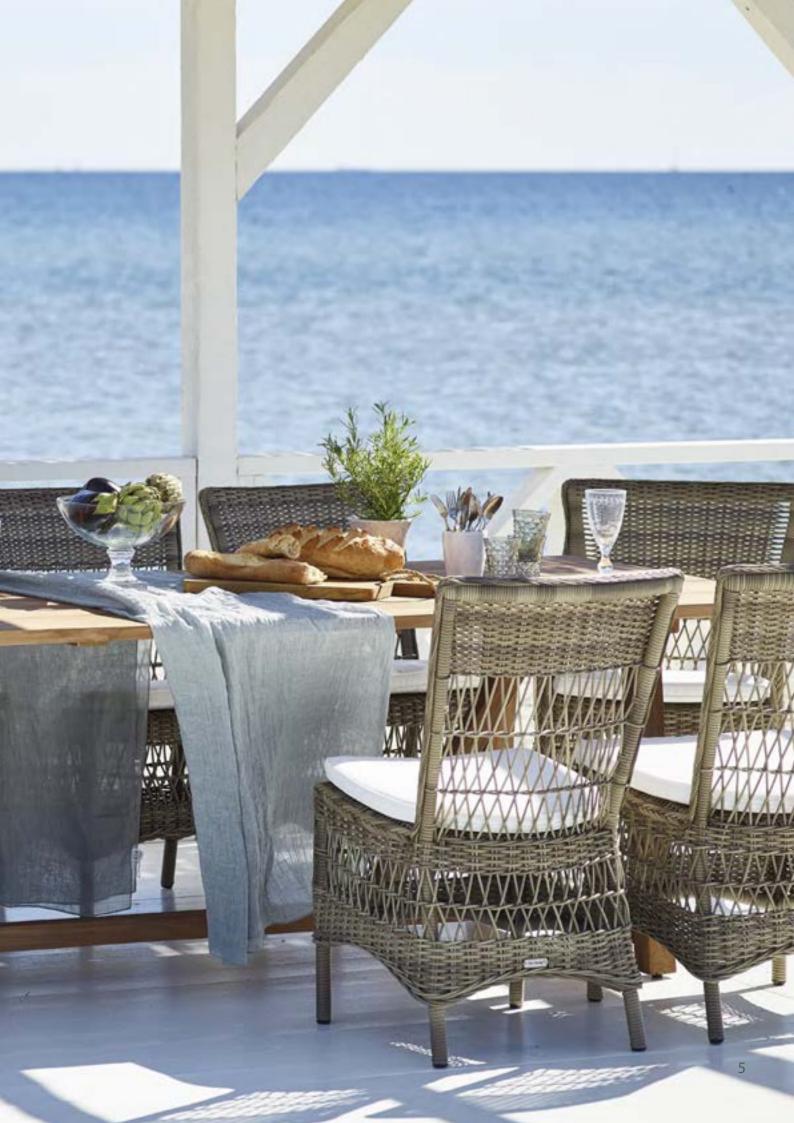

Our teak items include tables, extension tables, a round table and a bench. All is made of reclaimed teak wood from old houses and fisher boats, and will appear with reparations and fillings.

The inspiration has been the old British colonies and the idea of past times. I imagine the ladies who were wearing big hats and beautiful dresses and men in light summer suits, enjoying their afternoon tea and Pimm's No. 1. I imagine them sitting in elegant wicker furniture on a porch in the shade of the trees.