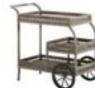

DAISY SUNBED - 9595T W71 L190 H86 SH45  $\bullet \bullet \bigcirc$ 

OLIVIA CHAISELOUNGE - 9590T W71 L150 H86 SH45 

JAMES TROLLEY - 9690T W49 L92 H94  $\bullet \bullet \bigcirc$ 

SUSY SIDE TABLE - 9495T W58 D58 H50  $\bullet \bullet \bigcirc$ 