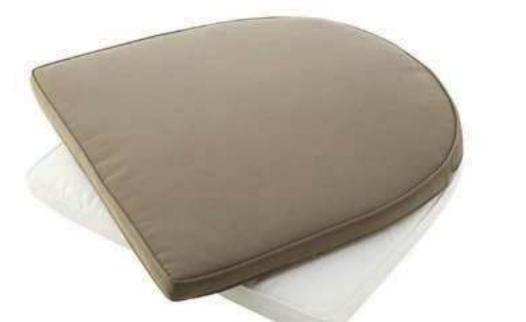

### CUSHIONS

There is always a cushion included with all the Georgia Garden models. The cushion is covered with white or taupe polyester fabric and washable at 30 degrees celsius.