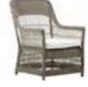

#### GEORGIA GARDEN

Our Georgia Garden collection was from the beginning inspired by the colonial style from the old British colonies, but also from old Danish willow chairs. Georgia Garden collection is available in a beautiful classic antique colour. Some designs are also available in Chestnut and Vintage white.

Our teak items include tables, extension tables, a round table and a bench. All is made of reclaimed teak wood from old houses and fisher boats, and will appear with reparations and fillings.

The inspiration has been the old British colonies and the idea of past times. I imagine the ladies who were wearing big hats and beautiful dresses and men in light summer suits, enjoying their afternoon tea and Pimm's No. 1. I imagine them sitting in elegant wicker furniture on a porch in the shade of the trees.

The furnitures are created by the old drawings of the original wicker furniture found in old books and from old postcards. This development has been exciting, challenging and especially fun. Georgia Garden is hand crafted of strong and maintenancefree synthetic fibres woven on aluminium frames. This means that the furniture will stay beautiful year after year.