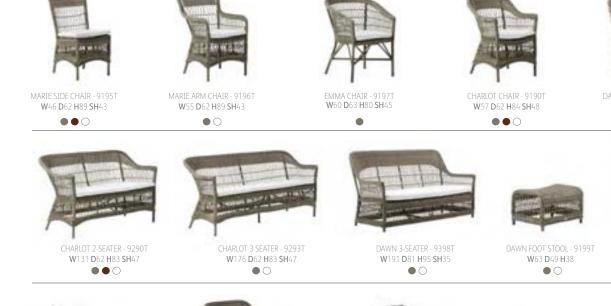

Enjoy our catalogue and be inspired.

LOUISE ANDREASEN 3rd generation, Sika-Design

EMMA CHAIR

CHARLOT CHAIR

CHARLOT CHAIR - CHARLOT 3-SEATER - JULIAN COFFEE TABLE

8

### DAWN HIGH BACK - DAWN FOOT STOOL - DAWN 3-SEATER - HAZEL COFFEE TABLE

VANANANAN MANANANAN

and the

XXX

TAVAD

AAAAA

SWWWW.

GEORGE TABLE