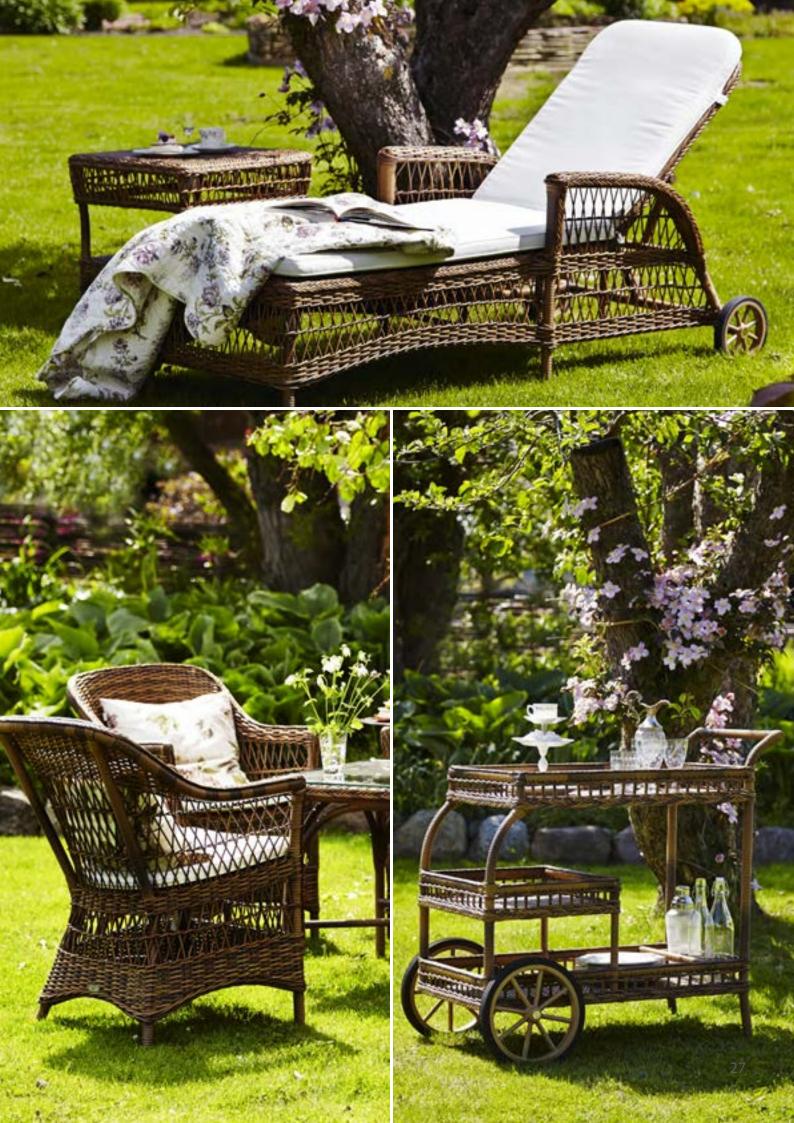

#### GEORGIA GARDEN

Our Georgia Garden collection was from the beginning inspired by the colonial style from the old British colonies, but also from old Danish willow chairs. Georgia Garden collection is available in a beautiful classic antique colour. Some designs are also available in Chestnut and Vintage white.

Our teak items include tables, extension tables, a round table and a bench. All is made of reclaimed teak wood from old houses and fisher boats, and will appear with reparations and fillings.

The inspiration has been the old British colonies and the idea of past times. I imagine the ladies who were wearing big hats and beautiful dresses and men in light summer suits, enjoying their afternoon tea and Pimm's No. 1. I imagine them sitting in elegant wicker furniture on a porch in the shade of the trees.

The furnitures are created by the old drawings of the original wicker furniture found in old books and from old postcards. This development has been exciting, challenging and especially fun. Georgia Garden is hand crafted of strong and maintenancefree synthetic fibres woven on aluminium frames. This means that the furniture will stay beautiful year after year.

DAISY SUNBED - 9595T W71 L190 H86 SH45  $\bullet \bullet \bigcirc$ 

OLIVIA CHAISELOUNGE - 9590T W71 L150 H86 SH45 

JAMES TROLLEY - 9690T W49 L92 H94  $\bullet \bullet \bigcirc$ 

SUSY SIDE TABLE - 9495T W58 D58 H50  $\bullet \bullet \bigcirc$ 