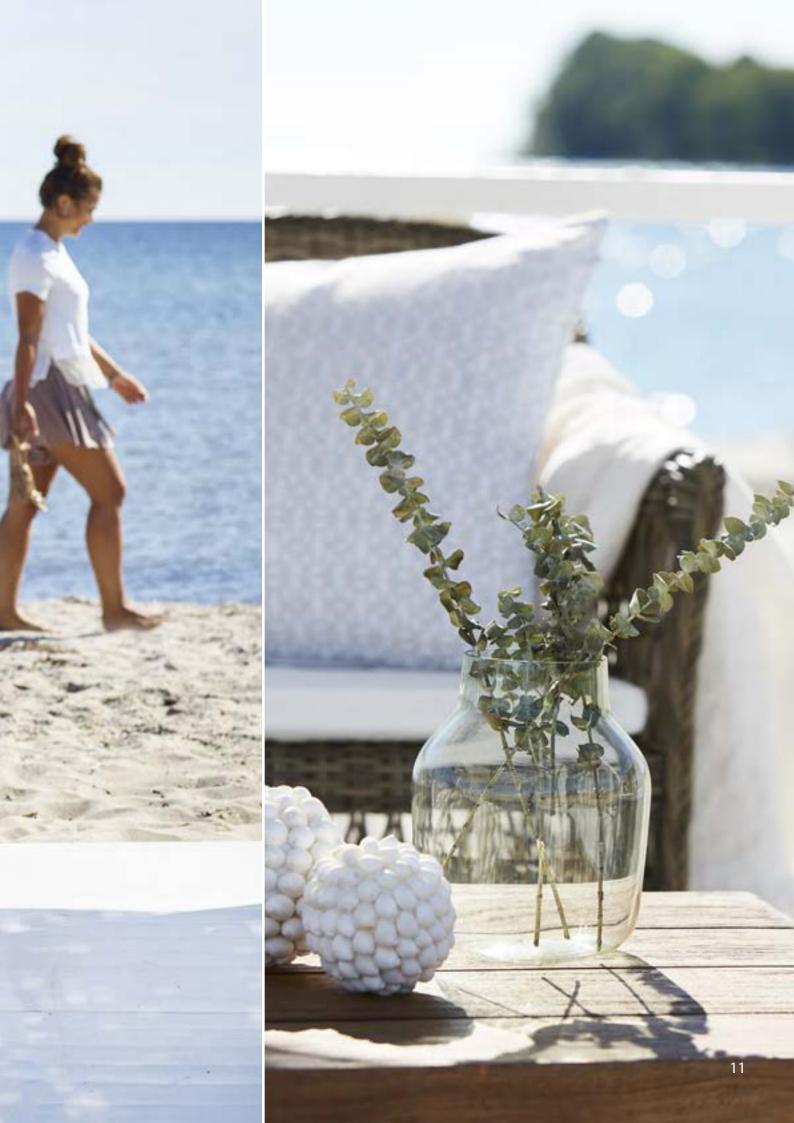

#### GEORGIA GARDEN

Our Georgia Garden collection was from the beginning inspired by the colonial style from the old British colonies, but also from old Danish willow chairs. Georgia Garden collection is available in a beautiful classic antique colour. Some designs are also available in Chestnut and Vintage white.

Our teak items include tables, extension tables, a round table and a bench. All is made of reclaimed teak wood from old houses and fisher boats, and will appear with reparations and fillings.

The inspiration has been the old British colonies and the idea of past times. I imagine the ladies who were wearing big hats and beautiful dresses and men in light summer suits, enjoying their afternoon tea and Pimm's No. 1. I imagine them sitting in elegant wicker furniture on a porch in the shade of the trees.

The furnitures are created by the old drawings of the original wicker furniture found in old books and from old postcards. This development has been exciting, challenging and especially fun. Georgia Garden is hand crafted of strong and maintenancefree synthetic fibres woven on aluminium frames. This means that the furniture will stay beautiful year after year.