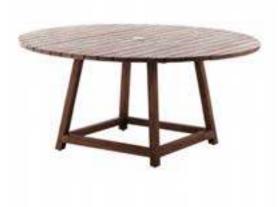

Our teak items include tables, extension tables, a round table and a bench. All is made of reclaimed teak wood from old houses and fisher boats, and will appear with reparations and fillings.

The inspiration has been the old British colonies and the idea of past times. I imagine the ladies who were wearing big hats and beautiful dresses and men in light summer suits, enjoying their afternoon tea and Pimm's No. 1. I imagine them sitting in elegant wicker furniture on a porch in the shade of the trees.

## TEAK ITEMS

Our teak items are made of old reclaimed teakwood. It can be from old houses, old fisher boats or old rail road supports. The wood will appear with reparations and fillings. Teak tables used outside will after a few weeks change into a beautiful silvery grey color.