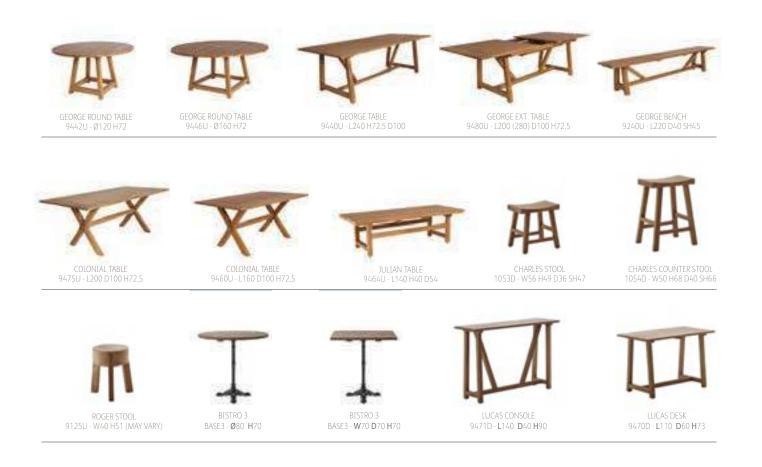

Our teak items include tables, extension tables, a round table and a bench. All is made of reclaimed teak wood from old houses and fisher boats, and will appear with reparations and fillings.

The inspiration has been the old British colonies and the idea of past times. I imagine the ladies who were wearing big hats and beautiful dresses and men in light summer suits, enjoying their afternoon tea and Pimm's No. 1. I imagine them sitting in elegant wicker furniture on a porch in the shade of the trees.

## TEAK ITEMS

Our teak items are made of old reclaimed teakwood. It can be from old houses, old fisher boats or old rail road supports. The wood will appear with reparations and fillings. Teak tables used outside will after a few weeks change into a beautiful silvery grey color.