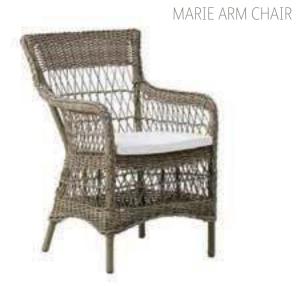

### MARIE ARM CHAIR - BASE BISTRO TABLE

JAMES TROLLEY

SUSY SIDE TABLE

2 6 10

VINTAGE WHITE AND CHESTNUT BROWN ARE AVAILABLE FOR SOME ITEMS, OR CAN BE MADE

XX