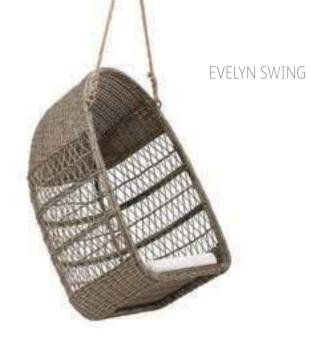

EVELYN SWING - 9890T

W66 D63 H113

ANNA SIDE TABLE - 9490T **W**60 **D**60 **H**42 

- Color code T - Antique - standard
- Color code C - Chestnut - check availability
- Color code X Vintage white check availability